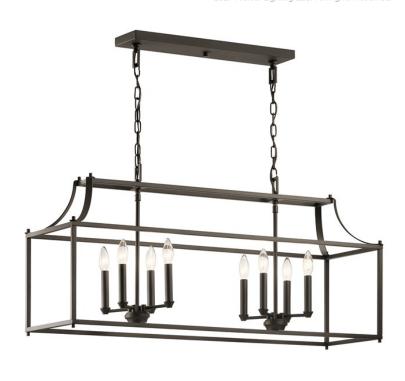

## **SPECIFICATIONS**

| SPECIFICATIONS                                                                                                                                         |                                                                |
|--------------------------------------------------------------------------------------------------------------------------------------------------------|----------------------------------------------------------------|
| Certifications/Qualifications                                                                                                                          |                                                                |
|                                                                                                                                                        | www.kichler.com/warranty                                       |
| Dimensions Base Backplate Chain/Stem Length Weight Height Length Overall Height                                                                        | 20.75 X 5.00<br>72"<br>13.80 LBS<br>19.00"<br>40.50"<br>93.00" |
| Width                                                                                                                                                  | 12.50"                                                         |
| Light Source Bulb Product ID Lamp Included Lamp Type Light Source Max or Nominal Watt # of Bulbs/LED Modules Max Wattage/Range Socket Type Socket Wire | 4064CLR Not Included B Incandescent 60W 8 60W CAND 105"        |
| Mounting/Installation Interior/Exterior Lead Wire Length Location Rating Mounting Weight                                                               | Interior<br>58"<br>Dry<br>13.80 LBS                            |

| FIXTURE ATTRIBUTES           |              |
|------------------------------|--------------|
| Housing                      |              |
| Primary Material             | STEEL        |
| Product/Ordering Information |              |
| SKU                          | 42497OZ      |
| Finish                       | Olde Bronze  |
| Style                        | Traditional  |
| UPC                          | 783927566063 |