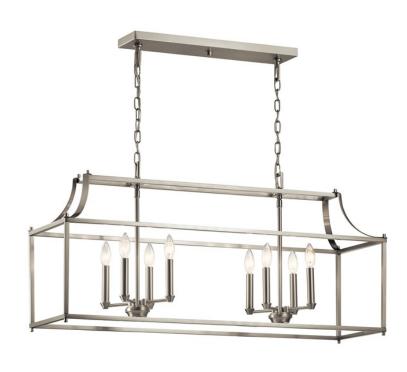

## **SPECIFICATIONS**

| SPECIFICALIONS                                                                                                                                         |                                                         |
|--------------------------------------------------------------------------------------------------------------------------------------------------------|---------------------------------------------------------|
| Certifications/Qualifications                                                                                                                          |                                                         |
|                                                                                                                                                        | www.kichler.com/warranty                                |
| Dimensions Base Backplate Chain/Stem Length Weight                                                                                                     | 20.75 X 5.00<br>72"<br>13.80 LBS                        |
| Height<br>Length<br>Overall Height<br>Width                                                                                                            | 19.00"<br>40.50"<br>93.00"<br>12.50"                    |
| Light Source Bulb Product ID Lamp Included Lamp Type Light Source Max or Nominal Watt # of Bulbs/LED Modules Max Wattage/Range Socket Type Socket Wire | 4064CLR Not Included B Incandescent 60W 8 60W CAND 105" |
| Mounting/Installation Interior/Exterior Lead Wire Length Location Rating Mounting Weight                                                               | Interior<br>58"<br>Dry<br>13.80 LBS                     |

| FIXTURE ATTRIBUTES                 |                                                          |
|------------------------------------|----------------------------------------------------------|
| <b>Housing</b><br>Primary Material | STEEL                                                    |
| Product/Ordering Information       |                                                          |
| SKU<br>Finish<br>Style<br>UPC      | 42497NI<br>Brushed Nickel<br>Traditional<br>783927566056 |
| Finish Ontions                     |                                                          |

## **Finish Options**

Brushed Nickel

Natural Brass

Olde Bronze