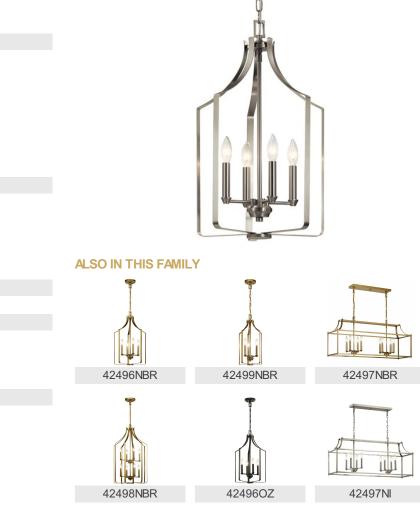

# Morrigan 15" 4 Light Mini Chandelier Brushed Nickel

5.00 DIA 72" 7.40 LBS

www.kichler.com/warranty

# **FIXTURE ATTRIBUTES**

| Housing<br>Primary Material  | STEEL          |
|------------------------------|----------------|
| Product/Ordering Information |                |
| SKU                          | 42496NI        |
| Finish                       | Brushed Nickel |
| Style                        | Traditional    |
| UPC                          | 783927566032   |

#### **Finish Options**

Brushed Nickel

Natural Brass

Olde Bronze

© 2021 Kichler Lighting LLC. All Rights Reserved.

42496NI