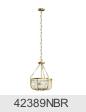

|
| Weight            |
| Height            |
| Overall Height    |
| Width             |
|                   |

### Light Source

Lamp Included Lamp Type Light Source Max or Nominal Watt # of Bulbs/LED Modules Max Wattage/Range Socket Type Socket Wire 96.00" 16.00" Not Included A19 Incandescent 75W 3 75W Medium

150"

Interior

Clear Ribbed

**Brushed Nickel** 

783927565998

Transitional

STEEL

42389NI

20"

Dry 6.80 LBS

5.00 DIA 72" 11.70 LBS 22.25"

www.kichler.com/warranty

#### **Mounting/Installation**

Interior/Exterior Lead Wire Length Location Rating Mounting Weight

#### **FIXTURE ATTRIBUTES**

Housing

Diffuser Description Primary Material

#### Product/Ordering Information SKU

Finish Style UPC

#### **Finish Options**

Brushed Nickel

Natural Brass

## ALSO IN THIS FAMILY



© 2021 Kichler Lighting LLC. All Rights Reserved.

42389NI