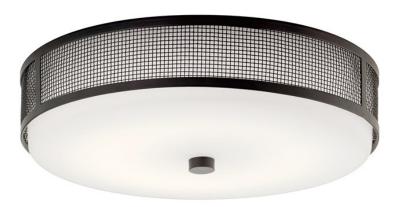

# Ceiling Space 13.25" LED Flush Mount Olde Bronze®

www.kichler.com/warranty

Yes

Yes

6.50 LBS

Single(120)V

3.25"

Yes

Integrated

13.25"

## 42379OZLEDR

© 2021 Kichler Lighting LLC. All Rights Reserved.

#### **FIXTURE ATTRIBUTES**

Housing Diffuser Description Primary Material

Opal Etched STEEL

423790ZLEDR

783927520201

Olde Bronze

Transitional