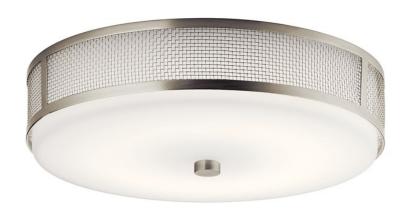

# **SPECIFICATIONS**

| Certifications | /Qualifications |
|----------------|-----------------|
|                |                 |

Energy Star Yes
Title 24 Compliant Yes

www.kichler.com/warranty

**Dimensions** 

 Weight
 6.50 LBS

 Height
 3.25"

 Width
 13.25"

Electrical

Input Voltage Single(120)V

**Light Source** 

Dimmable Yes
Expected Life Span (Hours) 40000
Lamp Included Integrated
Light Source LED
Max or Nominal Watt 22W
# of Bulbs/LED Modules 1

Mounting/Installation

Interior/Exterior Interior
Location Rating Dry
Mounting Weight 3.50 LBS

**Photometrics** 

Color Rendering Index 90 Kelvin Temperature 3000K

# **FIXTURE ATTRIBUTES**

Housing

Diffuser Description Opal Etched Primary Material STEEL

**Product/Ordering Information** 

SKU 42379NILEDR
Finish Brushed Nickel
Style Transitional
UPC 783927520195

### **Finish Options**

Brushed Nickel