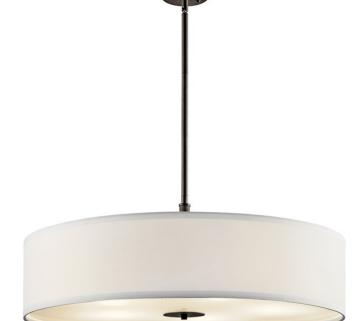

# Transitional 30" 5 Light Pendant Olde Bronze®

4.75 DIA 36" 20.00 LBS

#### Housing

Diffuser Description Primary Material Max Stem Tilt Shade Description Shade Dimensions Shade Included Satin Etched STEEL 90 Degrees WHITE MICRO FIBER 30.00 X 7.00 Yes

90 Degree Swivel