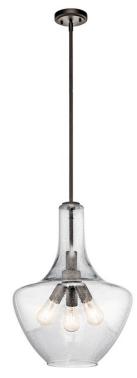

## **SPECIFICATIONS**

| Certifications/Qualifications                                                                           |                                                                    |
|---------------------------------------------------------------------------------------------------------|--------------------------------------------------------------------|
|                                                                                                         | www.kichler.com/warranty                                           |
| Dimensions                                                                                              |                                                                    |
| Base Backplate Chain/Stem Length Weight Height Overall Height Width                                     | 4.75 DIA<br>36"<br>10.00 LBS<br>22.50"<br>61.00"<br>16.00"         |
| Light Source                                                                                            |                                                                    |
| Lamp Included Lamp Type Light Source Max or Nominal Watt # of Bulbs/LED Modules Socket Type Socket Wire | Not Included<br>A19<br>Incandescent<br>100W<br>3<br>Medium<br>150" |
| Mounting/Installation                                                                                   |                                                                    |
| Interior/Exterior<br>Lead Wire Length                                                                   | Interior<br>62"                                                    |

## **FIXTURE ATTRIBUTES**

Location Rating

Mounting Weight

| Clear Seeded |
|--------------|
| GLASS        |
| 90 Degrees   |
|              |
|              |

 SKU
 421900Z

 Finish
 Olde Bronze

 Style
 Transitional