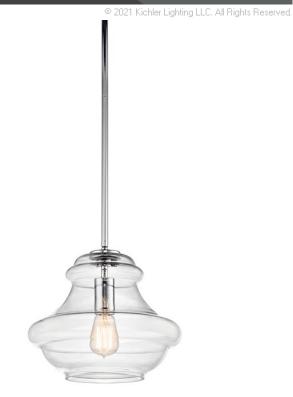

## **SPECIFICATIONS**

| Certifications/Qualifications                                                                                           |                                                           |
|-------------------------------------------------------------------------------------------------------------------------|-----------------------------------------------------------|
|                                                                                                                         | www.kichler.com/warranty                                  |
| Dimensions                                                                                                              |                                                           |
| Base Backplate Chain/Stem Length Weight Height Overall Height Width                                                     | 4.75 DIA<br>36"<br>3.96 LBS<br>10.25"<br>49.00"<br>12.00" |
| Light Source                                                                                                            |                                                           |
| Bulb Product ID Lamp Included Lamp Type Light Source Max or Nominal Watt # of Bulbs/LED Modules Socket Type Socket Wire | 4071CLR Not Included A19 Incandescent 100W 1 Medium 105"  |
| Mounting/Installation                                                                                                   |                                                           |
| Interior/Exterior                                                                                                       | Interior                                                  |

73"

Dry

Stem Hung

1.24 LBS

## FIXTURE ATTRIBUTES

Lead Wire Length

Location Rating

Mounting Style

Mounting Weight

| Housing              |            |
|----------------------|------------|
| Diffuser Description | Clear      |
| Primary Material     | GLASS      |
| Max Stem Tilt        | 90 Degrees |

Product/Ordering Information
SKU 42044CH
Finish Chrome
Style Transitional
UPC 783927394802