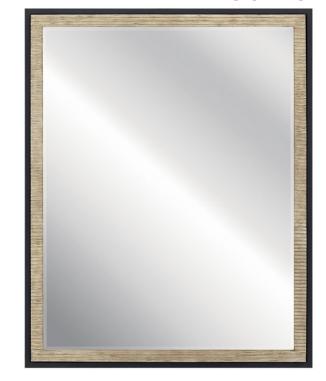

## Millwright<sup>™</sup> Mirror Distressed Antique Gray

1.25"

30.00" 24.00"

20.00 LBS

## **Product/Ordering Information**

SKU Finish Style UPC

41122DAG Distressed Antique Gray Lodge / Country 783927541626

#### **Finish Options**

**Distressed Antique Gray** 

Rubbed Gray