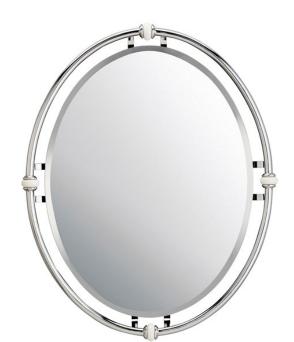

## Pocelona<sup>™</sup> Vintage Mirror Chrome

### **FIXTURE ATTRIBUTES**

Housing **Primary Material** 

Location Rating

PORCELAIN/STEEL/ZINC

41067CH Chrome

Traditional 783927224697

#### **Product/Ordering Information**

| SKU    |  |
|--------|--|
| Finish |  |
| Style  |  |
| UPC    |  |

### **Finish Options**

Chrome