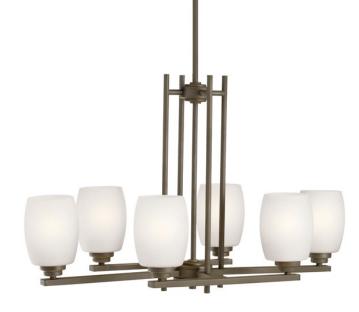

# Eileen<sup>™</sup> 6 Light Chandelier Olde Bronze®

### **Product/Ordering Information**

SKU Finish Style UPC ation 3898OZS Olde Bronze Contemporary 783927511698

STEEL