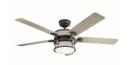

# **MOTOR FINISH**

Wet Rated

# **SPECIFICATIONS**

| Light Source                         |                      |                       |         |
|--------------------------------------|----------------------|-----------------------|---------|
| Downlight Included<br>Dimmable       | Yes<br>Yes           | Downward-facing Bulbs | 1 X 17W |
| Photometrics                         |                      |                       |         |
| Color Rendering Index                | 80                   | Kelvin Temperature    | 3000K   |
| Dimensions                           |                      |                       |         |
| Weight<br>Width                      | 6.11 LBS<br>11.75"   | Height                | 5.25"   |
| Mounting/Installation                |                      |                       |         |
| Interior/Exterior<br>Mounting Weight | Exterior<br>8.37 LBS | Location Rating       | Wet     |

### **FIXTURE ATTRIBUTES**

| Product/Ordering Information |                    |                  |                                |  |  |
|------------------------------|--------------------|------------------|--------------------------------|--|--|
| SKU<br>Style                 | 380949WZC<br>Other | Finish<br>UPC    | Weathered Zinc<br>783927543033 |  |  |
| Housing                      |                    |                  |                                |  |  |
| Diffuser Description         | Etched Cased Opal  | Primary Material | STEEL/GLASS                    |  |  |
| Warranty                     |                    |                  |                                |  |  |