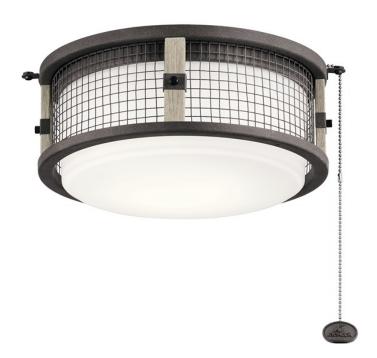

# **SPECIFICATIONS**

| Light Source                         |                      |                       |         |
|--------------------------------------|----------------------|-----------------------|---------|
| Downlight Included<br>Dimmable       | Yes<br>Yes           | Downward-facing Bulbs | 1 X 17W |
| Photometrics                         |                      |                       |         |
| Color Rendering Index                | 80                   | Kelvin Temperature    | 3000K   |
| Dimensions                           |                      |                       |         |
| Weight<br>Width                      | 6.11 LBS<br>11.75"   | Height                | 5.25"   |
| Mounting/Installation                |                      |                       |         |
| Interior/Exterior<br>Mounting Weight | Exterior<br>8.37 LBS | Location Rating       | Wet     |

### **FIXTURE ATTRIBUTES**

| Product/Ordering Information |                    |                  |                                |  |  |
|------------------------------|--------------------|------------------|--------------------------------|--|--|
| SKU<br>Style                 | 380949WZC<br>Other | Finish<br>UPC    | Weathered Zinc<br>783927543033 |  |  |
| Housing                      |                    |                  |                                |  |  |
| Diffuser Description         | Etched Cased Opal  | Primary Material | STEEL/GLASS                    |  |  |
| Warranty                     |                    |                  |                                |  |  |