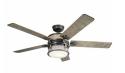

# **MOTOR FINISH**

Wet Rated

# **SPECIFICATIONS**

| Light Source                         |                      |                       |         |
|--------------------------------------|----------------------|-----------------------|---------|
| Downlight Included<br>Dimmable       | Yes<br>Yes           | Downward-facing Bulbs | 1 X 17W |
| Photometrics                         |                      |                       |         |
| Color Rendering Index                | 80                   | Kelvin Temperature    | 3000K   |
| Dimensions                           |                      |                       |         |
| Weight<br>Width                      | 6.11 LBS<br>11.75"   | Height                | 5.25"   |
| Mounting/Installation                |                      |                       |         |
| Interior/Exterior<br>Mounting Weight | Exterior<br>8.37 LBS | Location Rating       | Wet     |

### **FIXTURE ATTRIBUTES**

| Product/Ordering Information |                    |                  |                                |  |  |
|------------------------------|--------------------|------------------|--------------------------------|--|--|
| SKU<br>Style                 | 380949WZC<br>Other | Finish<br>UPC    | Weathered Zinc<br>783927543033 |  |  |
| Housing                      |                    |                  |                                |  |  |
| Diffuser Description         | Etched Cased Opal  | Primary Material | STEEL/GLASS                    |  |  |
| Warranty                     |                    |                  |                                |  |  |