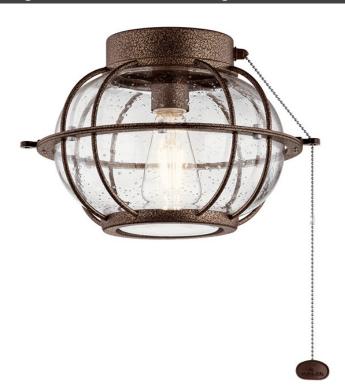

### **MOTOR FINISH**

Weathered Copper Powder Coat

LED Light Kit

W Wet Rated

### **SPECIFICATIONS**

| Light Source                                              |                      |                                              |                           |
|-----------------------------------------------------------|----------------------|----------------------------------------------|---------------------------|
| Downlight Included<br>Lamp Type<br># of Bulbs/LED Modules | Yes<br>LED<br>1      | Lamp Included<br>Light Source<br>Socket Type | Included<br>LED<br>Medium |
| Photometrics                                              |                      |                                              |                           |
| Color Rendering Index                                     | 80                   | Kelvin Temperature                           | 2700K                     |
| Dimensions                                                |                      |                                              |                           |
| Weight<br>Width                                           | 5.50 LBS<br>12.50"   | Height                                       | 8.25"                     |
| Mounting/Installation                                     |                      |                                              |                           |
| Interior/Exterior<br>Mounting Weight                      | Exterior<br>5.50 LBS | Location Rating                              | CSA UL Listed Wet         |
| FIXTURE ATTRIBUTES                                        |                      |                                              |                           |

| Product/Ordering Information | tion                      |                  |                                           |
|------------------------------|---------------------------|------------------|-------------------------------------------|
| SKU<br>Style                 | 380945WCP<br>Transitional | Finish<br>UPC    | Weathered Copper Powder Coat 783927543859 |
| Housing                      |                           |                  |                                           |
| Diffuser Description         | Clear Seeded              | Primary Material | STEEL                                     |
| Warranty                     |                           |                  |                                           |