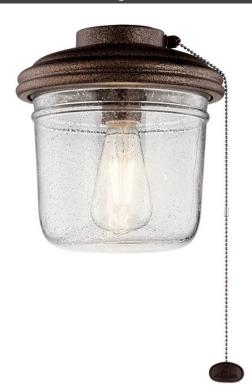

## **MOTOR FINISH**

Weathered Copper Powder Coat

LED Light Kit

W Wet Rated

## **SPECIFICATIONS**

| Light Source                                              |                      |                                              |                           |
|-----------------------------------------------------------|----------------------|----------------------------------------------|---------------------------|
| Downlight Included<br>Lamp Type<br># of Bulbs/LED Modules | Yes<br>LED<br>1      | Lamp Included<br>Light Source<br>Socket Type | Included<br>LED<br>Medium |
| Photometrics                                              |                      |                                              |                           |
| Color Rendering Index                                     | 80                   | Kelvin Temperature                           | 2700K                     |
| Dimensions                                                |                      |                                              |                           |
| Weight<br>Width                                           | 2.00 LBS<br>8.50"    | Height                                       | 9.00"                     |
| Mounting/Installation                                     |                      |                                              |                           |
| Interior/Exterior<br>Mounting Weight                      | Exterior<br>2.00 LBS | Location Rating                              | CSA UL Listed Wet         |
| EIVTLIDE ATTDIDLITES                                      |                      |                                              |                           |

# FIXTURE ATTRIBUTES

| Product/Ordering Information | tion                      |                  |                                           |
|------------------------------|---------------------------|------------------|-------------------------------------------|
| SKU<br>Style                 | 380915WCP<br>Transitional | Finish<br>UPC    | Weathered Copper Powder Coat 783927545150 |
| Housing                      |                           |                  |                                           |
| Diffuser Description         | Clear Seeded              | Primary Material | GLASS                                     |
| Warrantv                     |                           |                  |                                           |