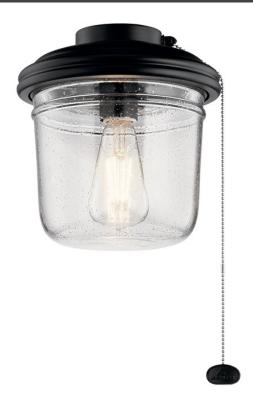

# **MOTOR FINISH**

Satin Black

LED Light Kit

W Wet Rated

# **SPECIFICATIONS**

| Light Source                                              |                      |                                              |                           |
|-----------------------------------------------------------|----------------------|----------------------------------------------|---------------------------|
| Downlight Included<br>Lamp Type<br># of Bulbs/LED Modules | Yes<br>LED<br>1      | Lamp Included<br>Light Source<br>Socket Type | Included<br>LED<br>Medium |
| Photometrics                                              |                      |                                              |                           |
| Color Rendering Index                                     | 80                   | Kelvin Temperature                           | 2700K                     |
| Dimensions                                                |                      |                                              |                           |
| Weight<br>Width                                           | 2.00 LBS<br>8.50"    | Height                                       | 9.00"                     |
| Mounting/Installation                                     |                      |                                              |                           |
| Interior/Exterior<br>Mounting Weight                      | Exterior<br>2.00 LBS | Location Rating                              | CSA UL Listed Wet         |

### **FIXTURE ATTRIBUTES**

| Product/Ordering Informat | tion                      |                  |                             |
|---------------------------|---------------------------|------------------|-----------------------------|
| SKU<br>Style              | 380915SBK<br>Transitional | Finish<br>UPC    | Satin Black<br>783927545235 |
| Housing                   |                           |                  |                             |
| Diffuser Description      | Clear Seeded              | Primary Material | Glass                       |
| Warranty                  |                           |                  |                             |