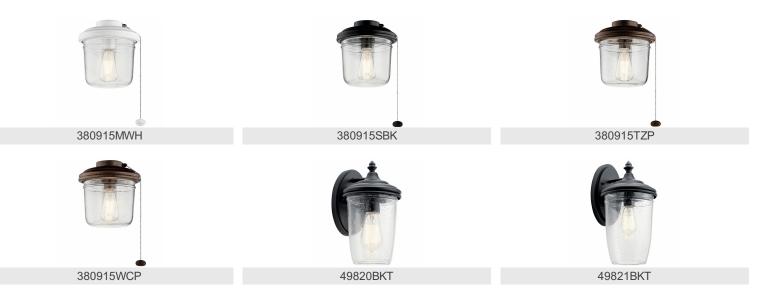

|                  |                                  |  |
|-------------------------------|---------------------------|------------------|----------------------------------|--|
| SKU<br>Style                  | 380915DBK<br>Transitional | Finish<br>UPC    | Distressed Black<br>783927545167 |  |
| Housing                       |                           |                  |                                  |  |
| Diffuser Description          | Clear Seeded              | Primary Material | GLASS                            |  |
| Warranty                      |                           |                  |                                  |  |

www.kichler.com/warranty

## **ALSO IN THIS FAMILY**

# **KICHLER**

© 2021 Kichler Lighting LLC. All Rights Reserved.



You can see all products in this family by searching  ${\it Kichler.com}$ 

#### Kichler.com

# **KICHLER**