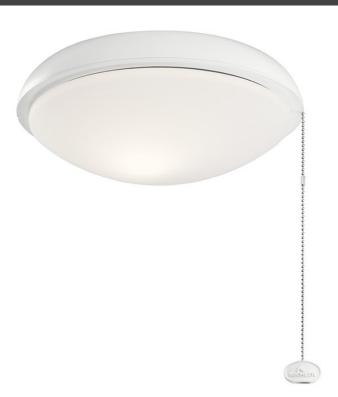

## **SPECIFICATIONS**

| Light Source                                 |                    |                                     |          |
|----------------------------------------------|--------------------|-------------------------------------|----------|
| Lamp Included<br>Light Source<br>Socket Type | I<br>LED<br>Medium | Lamp Type<br># of Bulbs/LED Modules | E26<br>1 |
| Photometrics                                 |                    |                                     |          |
| Color Rendering Index                        | 80                 | Kelvin Temperature                  | 2700K    |
| Dimensions                                   |                    |                                     |          |
| Weight<br>Width                              | 3.00 LBS<br>11.00" | Height                              | 4.50"    |
| Mounting/Installation                        |                    |                                     |          |
| Location Rating                              | CSA UL Listed Wet  | Mounting Weight                     | 3.00 LBS |

#### **FIXTURE ATTRIBUTES**

| TIXTORE / II TRIBOTES            |                          |                  |                             |  |
|----------------------------------|--------------------------|------------------|-----------------------------|--|
| <b>Product/Ordering Informat</b> | tion                     |                  |                             |  |
| SKU<br>Style                     | 380911MWH<br>Traditional | Finish<br>UPC    | Matte White<br>783927600989 |  |
| Housing                          |                          |                  |                             |  |
| Diffuser Description             | Cased Opal               | Primary Material | Abs/Glass                   |  |
| Warranty                         |                          |                  |                             |  |