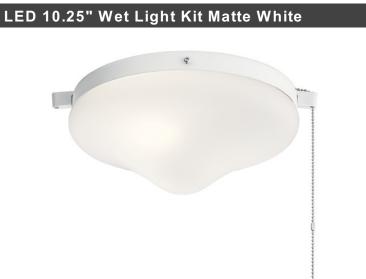

© 2021 Kichler Lighting LLC. All Rights Reserved.

MOTOR FINISH Matte White

380010MWH

#### **SPECIFICATIONS**

| Light Source                                 |                    |                                     |                             |
|----------------------------------------------|--------------------|-------------------------------------|-----------------------------|
| Lamp Included<br>Light Source<br>Socket Type | l<br>LED<br>Medium | Lamp Type<br># of Bulbs/LED Modules | E26<br>2                    |
| Photometrics                                 |                    |                                     |                             |
| Color Rendering Index                        | 80                 | Kelvin Temperature                  | 3000K                       |
| Dimensions                                   |                    |                                     |                             |
| Weight<br>Width                              | 3.11 LBS<br>10.25" | Height                              | 5.50"                       |
| Mounting/Installation                        |                    |                                     |                             |
| Lead Wire Length<br>Mounting Weight          | 6"<br>3.11 LBS     | Location Rating                     | CSA UL Listed Wet           |
| FIXTURE ATTRIBUTES                           |                    |                                     |                             |
| Product/Ordering Information                 |                    |                                     |                             |
| SKU<br>Style                                 | 380010MWH<br>Other | Finish<br>UPC                       | Matte White<br>783927600644 |
| Housing                                      |                    |                                     |                             |
| Diffuser Description                         | Cased Opal         | Primary Material                    | STEEL/GLASS                 |