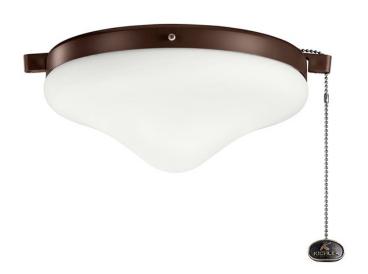

| Product/Ordering Informat | tion               |                  |                              |
|---------------------------|--------------------|------------------|------------------------------|
| SKU<br>Style              | 380010CMO<br>Other | Finish<br>UPC    | Coffee Mocha<br>783927600637 |
| Housing                   |                    |                  |                              |
| Diffuser Description      | Cased Opal         | Primary Material | STEEL/GLASS                  |
| Warranty                  |                    |                  |                              |