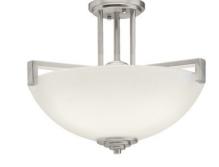

## **FIXTURE ATTRIBUTES**

Olde Bronze

Olde Bronze

| Housing                      |                    |
|------------------------------|--------------------|
| Diffuser Description         | Satin Etched White |
| Primary Material             | STEEL              |
| Product/Ordering Information |                    |
| SKU                          | 3797NI             |
| Finish                       | Brushed Nickel     |
| Style                        | Contemporary       |
| UPC                          | 783927195447       |
| Finish Options               |                    |
| Brushed Nickel               |                    |
|                              |                    |
| Brushed Nickel               |                    |
|                              |                    |
| Chrome                       |                    |
|                              |                    |
| Chrome                       |                    |
|                              |                    |