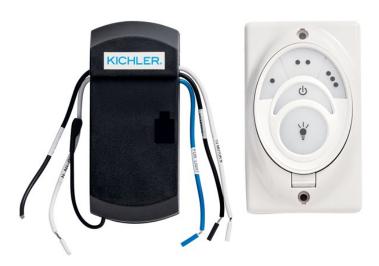

### **FIXTURE ATTRIBUTES**

| Product/Ordering Informa | tion            |                  |                |
|--------------------------|-----------------|------------------|----------------|
| SKU<br>Style             | 371082<br>Other | Finish           | Other Finishes |
| Housing                  |                 |                  |                |
| Remote Included          | Yes             | Primary Material | PLASTIC        |
| Warranty                 |                 |                  |                |