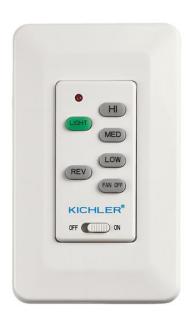

# Wall Control System Full Function Multiple Finishes

© 2021 Kichler Lighting LLC. All Rights Reserved.

371045MUL

#### **MOTOR FINISH**

Multiple

#### **SPECIFICATIONS**

| Dimensions                   |                    |                 |                          |
|------------------------------|--------------------|-----------------|--------------------------|
| Weight<br>Width              | 0.70 LBS<br>2.75"  | Height          | 4.50"                    |
| Mounting/Installation        |                    |                 |                          |
| Interior/Exterior            | Interior           | Location Rating | Dry                      |
| FIXTURE ATTRIBUTES           |                    |                 |                          |
| Product/Ordering Information |                    |                 |                          |
| SKU<br>Style                 | 371045MUL<br>Other | Finish<br>UPC   | Multiple<br>783927449403 |
| Housing                      |                    |                 |                          |
| Primary Material             |                    | Plastic         |                          |
| Warranty                     |                    |                 |                          |
| www.kichler.com/warranty     |                    |                 |                          |