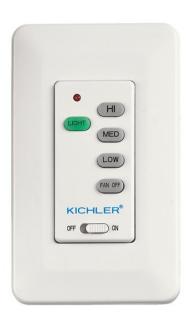

# Wall Control System Limited Function Multiple Finishes

© 2021 Kichler Lighting LLC. All Rights Reserved.

371042MUL

#### **MOTOR FINISH**

Multiple

#### **SPECIFICATIONS**

| Dimensions                   |                    |                 |                         |
|------------------------------|--------------------|-----------------|-------------------------|
| Weight<br>Width              | 0.53 LBS<br>2.75"  | Height          | 4.50"                   |
| Mounting/Installation        |                    |                 |                         |
| Interior/Exterior            | Interior           | Location Rating | Dry                     |
| FIXTURE ATTRIBUTES           |                    |                 |                         |
| Product/Ordering Information |                    |                 |                         |
| SKU<br>Style                 | 371042MUL<br>Other | Finish<br>UPC   | Multiple<br>78392744941 |
| Housing                      |                    |                 |                         |
| Primary Material             |                    | Plastic         |                         |
| Warranty                     |                    |                 |                         |
| www.kichler.com/warranty     |                    |                 |                         |