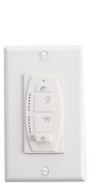

## **SPECIFICATIONS**

| Dimensions            |                   |                 |                                 |
|-----------------------|-------------------|-----------------|---------------------------------|
| Weight<br>Width       | 0.50 LBS<br>2.75" | Height          | 5.50"                           |
| Mounting/Installation |                   |                 |                                 |
| Interior/Exterior     | Interior          | Location Rating | Accessory, Listing Not Required |

| FIXTURE ATTRIBUTE     | S                 |               |                       |
|-----------------------|-------------------|---------------|-----------------------|
| Product/Ordering Info | rmation           |               |                       |
| SKU<br>Style          | 370100WH<br>Other | Finish<br>UPC | White<br>783927434232 |
| Housing               |                   |               |                       |
| Primary Material      |                   | PLASTIC       |                       |
| Warranty              |                   |               |                       |