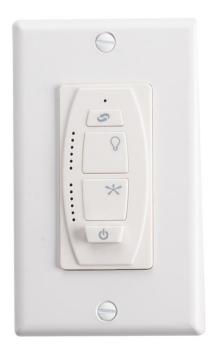

## **MOTOR FINISH**

White Material (Not Painted)

## **FIXTURE ATTRIBUTES**

| Product/Ordering Inform | mation              |               |                                           |
|-------------------------|---------------------|---------------|-------------------------------------------|
| SKU<br>Style            | 370036WHTR<br>Other | Finish<br>UPC | White Material (Not Painted) 783927432061 |
| Housing                 |                     |               |                                           |
| Primary Material        |                     | Plastic       |                                           |
| Warranty                |                     |               |                                           |