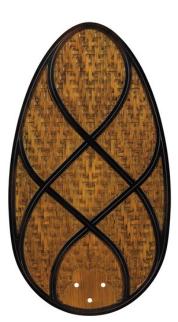

# **Outdoor Accessory Blades Brown Rattan**

© 2021 Kichler Lighting LLC. All Rights Reserved.

370034

### **SPECIFICATIONS**

| Dimensions                   |                    |                                |                 |
|------------------------------|--------------------|--------------------------------|-----------------|
| Weight<br>Length             | 7.00 LBS<br>21.00" | Height<br>Width                | 0.25"<br>11.50" |
| Mounting/Installation        |                    |                                |                 |
| Location Rating              |                    | Accessory,Listing Not Required |                 |
| FIXTURE ATTRIBUTES           |                    |                                |                 |
| Product/Ordering Information |                    |                                |                 |
| SKU<br>Style                 | 370034<br>Other    | Finish                         | Brown           |
| Housing                      |                    |                                |                 |
| Primary Material             |                    | Abs                            |                 |
| Blade Finish & Specs         |                    |                                |                 |
| Blade Sweep                  | 52                 | Number of Blades               | 5               |
| Warranty                     |                    |                                |                 |
| www.kichler.com/warranty     |                    |                                |                 |