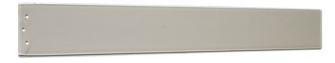

### MOTOR FINISH

BLADE FINISHES

Champagne, Non-Reversible

#### **SPECIFICATIONS**

| Dimensions                                            |                                   |                                                   |                                 |
|-------------------------------------------------------|-----------------------------------|---------------------------------------------------|---------------------------------|
| Weight<br>Length                                      | 2.93 LBS<br>26.75"                | Height<br>Width                                   | 0.25"<br>4.75"                  |
| Mounting/Installation                                 |                                   |                                                   |                                 |
| Minimum Distance from Fan to Floor<br>Location Rating | 7 feet<br>CSA UL Listed Dry       | Interior/Exterior                                 | Interior                        |
| FIXTURE ATTRIBUTES                                    |                                   |                                                   |                                 |
| Product/Ordering Information                          |                                   |                                                   |                                 |
| SKU<br>Style                                          | 370030PN<br>Other                 | Finish<br>UPC                                     | Polished Nickel<br>783927369725 |
| Housing                                               |                                   |                                                   |                                 |
| Primary Material                                      |                                   | Plastic                                           |                                 |
| Blade Finish & Specs                                  |                                   |                                                   |                                 |
| Blade Finish 1<br>Blade Material<br>Blades Included   | CHAMPAGNE<br>POLYCARBONATE<br>Yes | Blade Finish 2<br>Blade Sweep<br>Number of Blades | NON-REVERSIBLE<br>58<br>3       |
| Warranty                                              |                                   |                                                   |                                 |