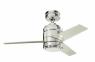

# Arkwright™ 58" Polycarbonate Blade Clear Champagne and Silver

370030PN

1

#### **SPECIFICATIONS**

| Dimensions                                            |                                   |                                                   |                                 |
|-------------------------------------------------------|-----------------------------------|---------------------------------------------------|---------------------------------|
| Weight<br>Length                                      | 2.93 LBS<br>26.75"                | Height<br>Width                                   | 0.25"<br>4.75"                  |
| Mounting/Installation                                 |                                   |                                                   |                                 |
| Minimum Distance from Fan to Floor<br>Location Rating | 7 feet<br>CSA UL Listed Dry       | Interior/Exterior                                 | Interior                        |
| FIXTURE ATTRIBUTES                                    |                                   |                                                   |                                 |
| Product/Ordering Information                          |                                   |                                                   |                                 |
| SKU<br>Style                                          | 370030PN<br>Other                 | Finish<br>UPC                                     | Polished Nickel<br>783927369725 |
| Housing                                               |                                   |                                                   |                                 |
| Primary Material                                      |                                   | Plastic                                           |                                 |
| Blade Finish & Specs                                  |                                   |                                                   |                                 |
| Blade Finish 1<br>Blade Material<br>Blades Included   | CHAMPAGNE<br>POLYCARBONATE<br>Yes | Blade Finish 2<br>Blade Sweep<br>Number of Blades | NON-REVERSIBLE<br>58<br>3       |
| Warranty                                              |                                   |                                                   |                                 |