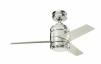

#### **MOTOR FINISH**

### **BLADE FINISHES**

Black, Non-Reversible

#### **AIR PERFORMANCE**

### **SPECIFICATIONS**

| Dimensions     |
|----------------|
| Dillicitatoria |

 Weight
 2.18 LBS
 Height
 0.25"

 Length
 21.75"
 Width
 4.75"

Mounting/Installation

Minimum Distance from Fan to Floor 7 feet Interior/Exterior

Housing

Primary Material Plastic

Blade Finish & Specs

Blade Finish 1 BLACK Blade Finish 2 NON-REVERSIBLE

Blade Material POLYCARBONATE Blade Sweep 48
Blades Included Yes Number of Blades 3

Warranty

www.kichler.com/warranty