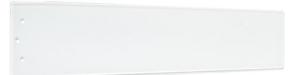

# BLADE FINISHES

White/Silver, Non-Reversible

#### **SPECIFICATIONS**

| Dimensions                                            |                                      |                                                   |                           |
|-------------------------------------------------------|--------------------------------------|---------------------------------------------------|---------------------------|
| Weight<br>Length                                      | 1.58 LBS<br>16.50"                   | Height<br>Width                                   | 0.25"<br>4.75"            |
| Mounting/Installation                                 |                                      |                                                   |                           |
| Minimum Distance from Fan to Floor<br>Location Rating | 7 feet<br>CSA UL Listed Dry          | Interior/Exterior                                 | Interior                  |
| FIXTURE ATTRIBUTES                                    |                                      |                                                   |                           |
| Product/Ordering Information                          |                                      |                                                   |                           |
| SKU<br>Style                                          | 370028WH<br>Other                    | Finish<br>UPC                                     | White<br>783927369633     |
| Housing                                               |                                      |                                                   |                           |
| Primary Material                                      |                                      | Plastic                                           |                           |
| Blade Finish & Specs                                  |                                      |                                                   |                           |
| Blade Finish 1<br>Blade Material<br>Blades Included   | WHITE/SILVER<br>POLYCARBONATE<br>Yes | Blade Finish 2<br>Blade Sweep<br>Number of Blades | NON-REVERSIBLE<br>38<br>3 |
| Warranty                                              |                                      |                                                   |                           |