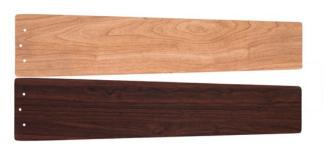

#### **MOTOR FINISH**

**BLADE FINISHES** 

Light Cherry, Cherry

#### **SPECIFICATIONS**

| Dimensions                                                              |                                  |                                                    |                                |
|-------------------------------------------------------------------------|----------------------------------|----------------------------------------------------|--------------------------------|
| Weight<br>Length                                                        | 1.58 LBS<br>21.75"               | Height<br>Width                                    | 0.25"<br>4.75"                 |
| Mounting/Installation                                                   |                                  |                                                    |                                |
| Minimum Distance from Fan to Floor<br>Location Rating                   | 7 feet<br>CSA UL Listed Dry      | Interior/Exterior                                  | Interior                       |
| FIXTURE ATTRIBUTES                                                      |                                  |                                                    |                                |
| Product/Ordering Information                                            |                                  |                                                    |                                |
| SKU<br>Style                                                            | 370026AP<br>Other                | Finish<br>UPC                                      | Antique Pewter<br>783927369558 |
| Housing                                                                 |                                  |                                                    |                                |
| Primary Material                                                        |                                  | Wood                                               |                                |
| Blade Finish & Specs                                                    |                                  |                                                    |                                |
| Blade Finish 1<br>Blade Material<br>Blades Included<br>Number of Blades | LIGHT CHERRY<br>WOOD<br>Yes<br>3 | Blade Finish 2<br>Blade Sweep<br>Blades Reversible | CHERRY<br>48<br>Yes            |
| Warranty                                                                |                                  |                                                    |                                |