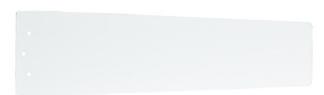

### **MOTOR FINISH**

**BLADE FINISHES** 

White, White

## FIXTURE ATTRIBUTES

| Product/Ordering Information                                            |                           |                                                    |                    |  |
|-------------------------------------------------------------------------|---------------------------|----------------------------------------------------|--------------------|--|
| SKU<br>Style                                                            | 370025WH<br>Other         | Finish<br>UPC                                      | White 783927369541 |  |
| Housing                                                                 |                           |                                                    |                    |  |
| Primary Material                                                        |                           | Wood                                               |                    |  |
| Blade Finish & Specs                                                    |                           |                                                    |                    |  |
| Blade Finish 1<br>Blade Material<br>Blades Included<br>Number of Blades | WHITE<br>WOOD<br>Yes<br>3 | Blade Finish 2<br>Blade Sweep<br>Blades Reversible | WHITE<br>38<br>Yes |  |
| Warranty                                                                |                           |                                                    |                    |  |