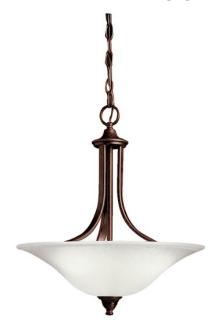

## **SPECIFICATIONS**

| Certifications/Qualifications                                                                                        |                                                           |
|----------------------------------------------------------------------------------------------------------------------|-----------------------------------------------------------|
|                                                                                                                      | www.kichler.com/warranty                                  |
| Dimensions                                                                                                           |                                                           |
| Base Backplate<br>Chain/Stem Length<br>Weight<br>Height<br>Overall Height<br>Width                                   | 5.00 DIA<br>36"<br>8.00 LBS<br>19.50"<br>93.00"<br>17.75" |
| Light Source Lamp Included Lamp Type Light Source Max or Nominal Watt # of Bulbs/LED Modules Socket Type Socket Wire | Not Included A19 Incandescent 100W 3 Medium 150"          |
| Mounting/Installation Interior/Exterior Lead Wire Length Location Rating                                             | Interior<br>21"<br>Dry                                    |

## **FIXTURE ATTRIBUTES**

Brushed Nickel

Tannery Bronze

| Housing                               |                        |
|---------------------------------------|------------------------|
| Diffuser Description Primary Material | Etched Seeded<br>STEEL |
| ,                                     |                        |
| Product/Ordering Information          |                        |
| SKU                                   | 3502TZ                 |
| Finish                                | Tannery Bronze         |
| Style                                 | Transitional           |
| UPC                                   | 783927130202           |
| Finish Options                        |                        |