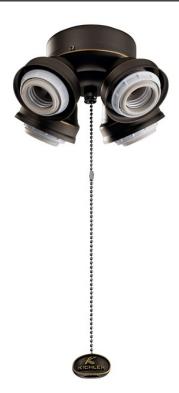

## 4 Light LED Turtle Fitter Olde Bronze

© 2021 Kichler Lighting LLC. All Rights Reserved.

350210OZ

**MOTOR FINISH** 

LED Light Kit

Olde Bronze