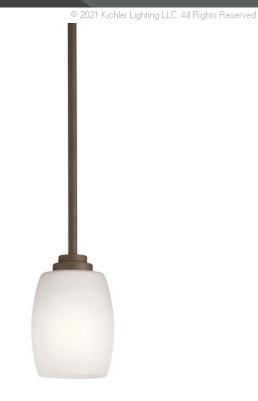

## **SPECIFICATIONS**

| 00                                                                            |                                                         |
|-------------------------------------------------------------------------------|---------------------------------------------------------|
| Certifications/Qualifications                                                 |                                                         |
|                                                                               | www.kichler.com/warranty                                |
| Dimensions                                                                    |                                                         |
| Base Backplate Chain/Stem Length Weight Height Overall Height Width           | 5.00 DIA<br>36"<br>3.50 LBS<br>8.00"<br>46.00"<br>4.50" |
| Light Source                                                                  |                                                         |
| Lamp Included                                                                 | Not Included                                            |
| Lamp Type<br>Light Source                                                     | A19<br>Incandescent                                     |
| Max or Nominal Watt                                                           | 100W                                                    |
| # of Bulbs/LED Modules                                                        | 1                                                       |
| Socket Type<br>Socket Wire                                                    | Medium<br>105"                                          |
| Mounting/Installation                                                         |                                                         |
| Interior/Exterior Lead Wire Length Location Rating Slope Ceiling Kit Included | Interior<br>68"<br>Dry<br>Yes                           |

## **FIXTURE ATTRIBUTES**

| Housing                               |                               |
|---------------------------------------|-------------------------------|
| Diffuser Description Primary Material | Satin Etched Cased Opal STEEL |
| Timary Waterial                       | OTELL                         |
| Product/Ordering Information          |                               |
| SKU                                   | 3497OZS                       |
| Finish                                | Olde Bronze                   |
| Style                                 | Contemporary                  |
| UPC                                   | 783927511469                  |