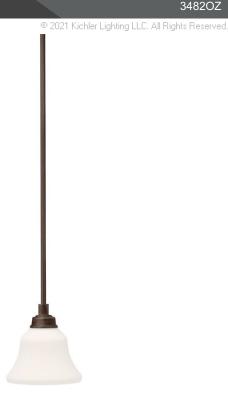

# **SPECIFICATIONS**

| 0. 2010100                                                                                                           |                                                                    |
|----------------------------------------------------------------------------------------------------------------------|--------------------------------------------------------------------|
| Certifications/Qualifications                                                                                        |                                                                    |
|                                                                                                                      | www.kichler.com/warranty                                           |
| Dimensions                                                                                                           |                                                                    |
| Base Backplate Chain/Stem Length Weight Height Overall Height Width                                                  | 5.25 DIA<br>36"<br>2.99 LBS<br>7.75"<br>47.00"<br>7.00"            |
| Light Source Lamp Included Lamp Type Light Source Max or Nominal Watt # of Bulbs/LED Modules Socket Type Socket Wire | Not Included<br>A19<br>Incandescent<br>100W<br>1<br>Medium<br>150" |
| Mounting/Installation Interior/Exterior Lead Wire Length Location Rating                                             | Interior<br>68"<br>Dry                                             |
| # of Bulbs/LED Modules Socket Type Socket Wire  Mounting/Installation Interior/Exterior Lead Wire Length             | 1 Medium 150" Interior 68"                                         |

Stem Hung W/ Swivel

## **FIXTURE ATTRIBUTES**

Mounting Style

| Housing              |                    |
|----------------------|--------------------|
| Diffuser Description | Satin Etched White |
| Different Material   | OTEEL              |

Primary Material STEEL Max Stem Tilt 90 Degrees

## **Product/Ordering Information**

34820Z Finish Olde Bronze Style Transitional UPC 783927407533