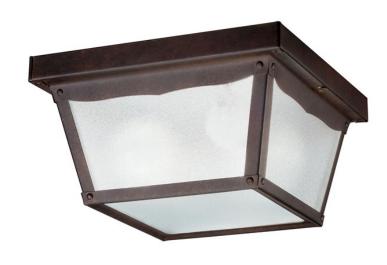

## **SPECIFICATIONS**

| Certifications/Qualifications                                                                           |                                                                   |
|---------------------------------------------------------------------------------------------------------|-------------------------------------------------------------------|
|                                                                                                         | www.kichler.com/warranty                                          |
| Dimensions                                                                                              |                                                                   |
| Base Backplate<br>Weight<br>Height<br>Width                                                             | 9.25 SQ<br>3.00 LBS<br>5.00"<br>9.50"                             |
| Electrical                                                                                              |                                                                   |
| Supply Wire (Degrees)                                                                                   | 90                                                                |
| Light Source                                                                                            |                                                                   |
| Lamp Included Lamp Type Light Source Max or Nominal Watt # of Bulbs/LED Modules Socket Type Socket Wire | Not Included<br>A19<br>Incandescent<br>60W<br>2<br>Medium<br>125" |
| Mounting/Installation                                                                                   |                                                                   |
| Interior/Exterior<br>Location Rating<br>Mounting Style                                                  | Exterior<br>Damp<br>Ceiling Mount                                 |

## **FIXTURE ATTRIBUTES**

| Housing                      |                |
|------------------------------|----------------|
| Diffuser Description         | Clear Textured |
| Primary Material             | Steel          |
| Product/Ordering Information |                |
| SKU                          | 345TZ          |
| Finish                       | Tannery Bronze |
| Style                        | Other          |
| UPC                          | 783927160919   |
| Finish Options               |                |
| Black                        |                |