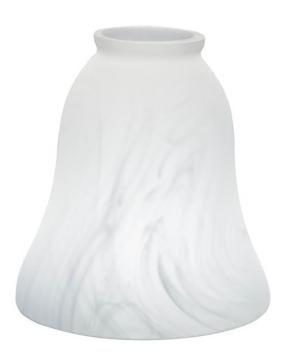

# **SPECIFICATIONS**

| Mounting/Installation |                                 |        |       |
|-----------------------|---------------------------------|--------|-------|
| Location Rating       | Accessory, Listing Not Required |        |       |
| Dimensions            |                                 |        |       |
| Weight<br>Width       | 0.60 LBS<br>2.25"               | Height | 5.00" |
| Light Source          |                                 |        |       |
| Diffuser Description  | Alabaster Swirl                 |        |       |

# **FIXTURE ATTRIBUTES**

| Product/Ordering Inform | ation                  |                 |                          |
|-------------------------|------------------------|-----------------|--------------------------|
| SKU<br>UPC              | 340121<br>783927327299 | Finish<br>Style | Universal Glass<br>Other |
| Warranty                |                        |                 |                          |