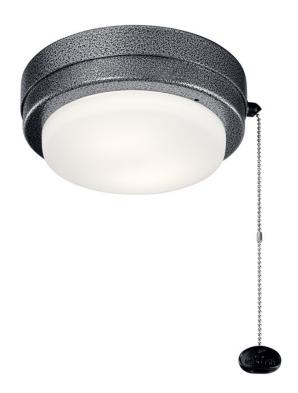

## **MOTOR FINISH**

Weathered Steel Powder Coat

Wet Rated

## **SPECIFICATIONS**

| Light Source          |                   |                    |                   |
|-----------------------|-------------------|--------------------|-------------------|
| Downward-facing Bulbs |                   | 1 X 17W            |                   |
| Photometrics          |                   |                    |                   |
| Color Rendering Index | 80                | Kelvin Temperature | 3000K             |
| Dimensions            |                   |                    |                   |
| Weight<br>Width       | 2.33 LBS<br>7.50" | Height             | 3.25"             |
| Mounting/Installation |                   |                    |                   |
| Interior/Exterior     | Exterior          | Location Rating    | CSA UL Listed Wet |
| FIXTURE ATTRIBUTES    |                   |                    |                   |

| Product/Ordering Information |                           |                  |                                          |
|------------------------------|---------------------------|------------------|------------------------------------------|
| SKU<br>Style                 | 338629WSP<br>Transitional | Finish<br>UPC    | Weathered Steel Powder Coat 783927560450 |
| Housing                      |                           |                  |                                          |
| Diffuser Description         | Etched Cased Opal         | Primary Material | ALUMINUM                                 |