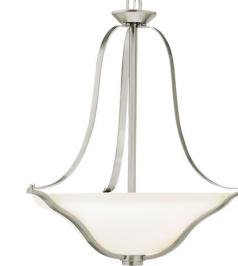

## Langford<sup>™</sup> 3 Light Inverted Pendant Brushed Nickel

5.50 DIA

## 72" 11.25 LBS 25.50" 100.00" 22.00" Not Included A19

www.kichler.com/warranty

Incandescent 100W 3 Medium 150"

Interior

Chain Hung

5.50 LBS

3384NI Brushed Nickel

Transitional

#### **FIXTURE ATTRIBUTES**

Housing Diffuser Description Primary Material

Satin Etched White Steel