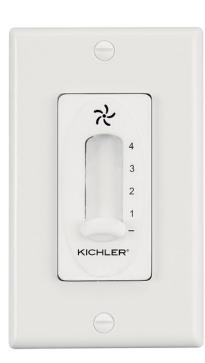

# 4 Speed Fan Slide Control White

**MOTOR FINISH** 

White

#### **SPECIFICATIONS**

| Dimensions                   |                   |                 |                       |
|------------------------------|-------------------|-----------------|-----------------------|
| Weight<br>Width              | 0.25 LBS<br>2.75" | Height          | 5.50"                 |
| Mounting/Installation        |                   |                 |                       |
| Interior/Exterior            | Interior          | Location Rating | CSA UL Listed Dry     |
| FIXTURE ATTRIBUTES           |                   |                 |                       |
| Product/Ordering Information |                   |                 |                       |
| SKU<br>Style                 | 337012WH<br>Other | Finish<br>UPC   | White<br>783927282529 |
| Housing                      |                   |                 |                       |
| Primary Material             |                   | PLASTIC         |                       |
| Warranty                     |                   |                 |                       |
|                              |                   |                 |                       |