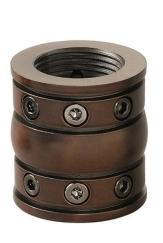

### **AR PERFORMANCE**

### **FIXTURE ATTRIBUTES**

| 1 DATIONE / II TRIBOTE |                    |               |                                    |  |
|------------------------|--------------------|---------------|------------------------------------|--|
| Product/Ordering Infor | mation             |               |                                    |  |
| SKU<br>Style           | 337007OBB<br>Other | Finish<br>UPC | Oil Brushed Bronze<br>783927283465 |  |
| Housing                |                    |               |                                    |  |
| Primary Material       |                    | Steel         | Steel                              |  |
| Warranty               |                    |               |                                    |  |