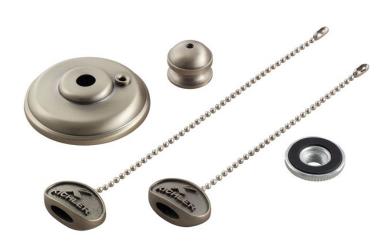

## **FIXTURE ATTRIBUTES**

| FIXTURE ATTRIBUTES           |                   |               |                                |  |  |
|------------------------------|-------------------|---------------|--------------------------------|--|--|
| Product/Ordering Information |                   |               |                                |  |  |
| SKU<br>Style                 | 337006NI<br>Other | Finish<br>UPC | Brushed Nickel<br>783927283434 |  |  |
| Housing                      |                   |               |                                |  |  |
| Primary Material             |                   | Steel         |                                |  |  |
| Warranty                     |                   |               |                                |  |  |