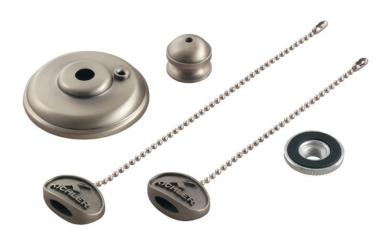

# **FIXTURE ATTRIBUTES**

| FIXTORE ATTRIBUTES             |                    |               |                                  |
|--------------------------------|--------------------|---------------|----------------------------------|
| <b>Product/Ordering Inform</b> | nation             |               |                                  |
| SKU<br>Style                   | 337006DBK<br>Other | Finish<br>UPC | Distressed Black<br>783927283410 |
| Housing                        |                    |               |                                  |
| Primary Material               |                    | STEEL         |                                  |
| Warranty                       |                    |               |                                  |