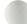

## **SPECIFICATIONS**

| Certifications/Qualifications                                                                           |                                                                    |
|---------------------------------------------------------------------------------------------------------|--------------------------------------------------------------------|
|                                                                                                         | www.kichler.com/warranty                                           |
| Dimensions                                                                                              |                                                                    |
| Base Backplate Chain/Stem Length Weight Height Overall Height Width                                     | 6.00 DIA<br>36"<br>18.00 LBS<br>26.25"<br>64.00"<br>25.75"         |
| Light Source                                                                                            |                                                                    |
| Lamp Included Lamp Type Light Source Max or Nominal Watt # of Bulbs/LED Modules Socket Type Socket Wire | Not Included<br>A21<br>Incandescent<br>150W<br>4<br>Medium<br>105" |
| Mounting/Installation                                                                                   |                                                                    |
| Interior/Exterior                                                                                       | Interior                                                           |

91"

Dry

Yes

## Slope Ceiling Kit Included FIXTURE ATTRIBUTES

Lead Wire Length

Location Rating

| Н | οι | JS | ın | q |
|---|----|----|----|---|

Diffuser Description Satin Etched White Primary Material STEEL

**Product/Ordering Information** 

 SKU
 3299OZS

 Finish
 Olde Bronze

 Style
 Contemporary

 UPC
 783927511452