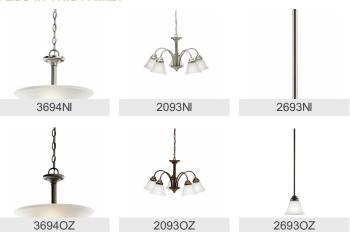

|                                                                    |
| Lamp Included Lamp Type Light Source Max or Nominal Watt # of Bulbs/LED Modules Socket Type Socket Wire | Not Included<br>A19<br>Incandescent<br>100W<br>3<br>Medium<br>150" |



Interior/Exterior Interior
Lead Wire Length 59"
Location Rating Dry
Mounting Style Chain Hung
Mounting Weight 3.80 LBS

## **FIXTURE ATTRIBUTES**

| Housing              |              |
|----------------------|--------------|
| Diffuser Description | Satin Etched |
| Primary Material     | STEEL        |

**Product/Ordering Information** 

 SKU
 3293NI

 Finish
 Brushed Nickel

 Style
 Transitional

 UPC
 783927193627

## **Finish Options**

Brushed Nickel



Olde Bronze



## **ALSO IN THIS FAMILY**