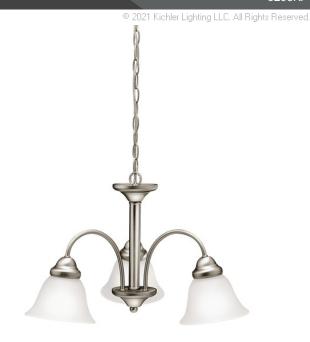

## **SPECIFICATIONS**

| Certifications/Qualifications                                                                           |                                                                    |
|---------------------------------------------------------------------------------------------------------|--------------------------------------------------------------------|
|                                                                                                         | www.kichler.com/warranty                                           |
| Dimensions                                                                                              |                                                                    |
| Base Backplate Chain/Stem Length Weight Height Overall Height Width                                     | 5.00 DIA<br>36"<br>5.85 LBS<br>13.25"<br>87.00"<br>22.00"          |
| Light Source                                                                                            |                                                                    |
| Lamp Included Lamp Type Light Source Max or Nominal Watt # of Bulbs/LED Modules Socket Type Socket Wire | Not Included<br>A19<br>Incandescent<br>100W<br>3<br>Medium<br>150" |

## **FIXTURE ATTRIBUTES**

| Housing              |              |
|----------------------|--------------|
| Diffuser Description | Satin Etched |
| Primary Material     | STEEL        |

**Product/Ordering Information** 

 SKU
 3293NI

 Finish
 Brushed Nickel

 Style
 Transitional

 UPC
 783927193627