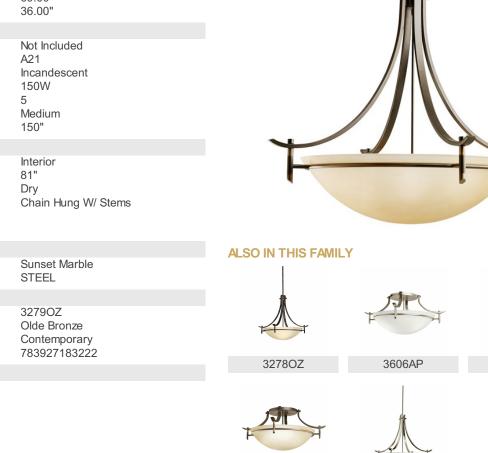

# Olympia<sup>™</sup> 5 Light Inverted Pendant Olde Bronze®

5.00 DIA

32.50 LBS

36"

31.00"

© 2021 Kichler Lighting LLC. All Rights Reserved.

3606OZ

3278AP

### Dimensions **Base Backplate** Chain/Stem Length Weight Height **Overall Height** Width

#### Light Source

Lamp Included Lamp Type Light Source Max or Nominal Watt # of Bulbs/LED Modules Socket Type Socket Wire

69.00"

www.kichler.com/warranty

# **Mounting/Installation**

Interior/Exterior Lead Wire Length Location Rating Mounting Style

## **FIXTURE ATTRIBUTES**

Housing **Diffuser Description** 

**Finish Options** 

Primary Material

**Product/Ordering Information** SKU

Finish Style UPC

3279AP

### Olde Bronze

Antique Pewter