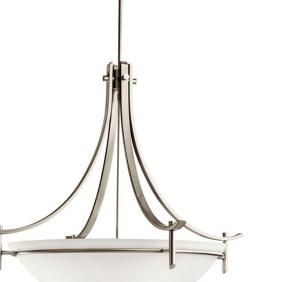

# Olympia™ 5 Light Inverted Pendant Antique Pewter

5.00 DIA 36" 32.50 LBS 31.00"

© 2021 Kichler Lighting LLC. All Rights Reserved.