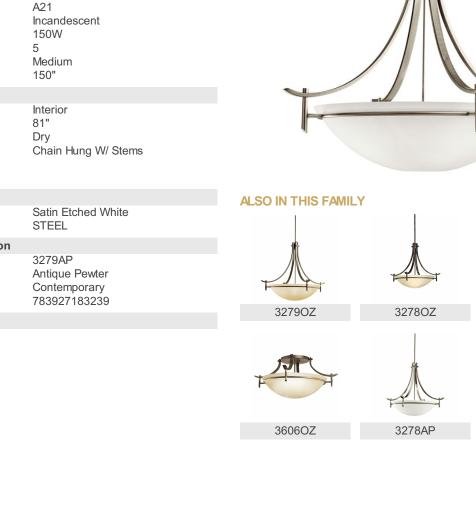

# Olympia™ 5 Light Inverted Pendant Antique Pewter

5.00 DIA 36" 32.50 LBS 31.00"

© 2021 Kichler Lighting LLC. All Rights Reserved.

#### **Finish Options**

SKU

Finish

Style

UPC

Olde Bronze

3606AP