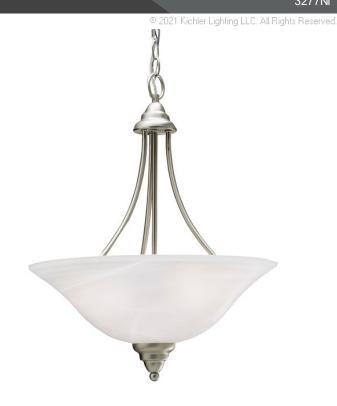

## **SPECIFICATIONS**

| Certifications/Qualifications |                          |
|-------------------------------|--------------------------|
|                               | www.kichler.com/warranty |
| Dimensions                    |                          |
| Base Backplate                | 5.00 DIA                 |
| Chain/Stem Length             | 36"                      |
| Weight                        | 8.00 LBS                 |
| Height                        | 21.50"                   |
| Overall Height                | 96.00"                   |
| Width                         | 17.00"                   |
| Light Source                  |                          |
| Lamp Included                 | Not Included             |

150"

Lamp Type A19
Light Source Incandescent
Max or Nominal Watt 100W
# of Bulbs/LED Modules 3
Socket Type Medium

Mounting/Installation

Socket Wire

Interior/Exterior Interior
Lead Wire Length 26"
Location Rating Dry
Mounting Style Chain Hung
Mounting Weight 3.25 LBS

## **FIXTURE ATTRIBUTES**

| Housing              |                 |
|----------------------|-----------------|
| Diffuser Description | Alabaster Swirl |
| Primary Material     | STEEL           |

**Product/Ordering Information** 

SKU 3277NI
Finish Brushed Nickel
Style Transitional
UPC 783927193894