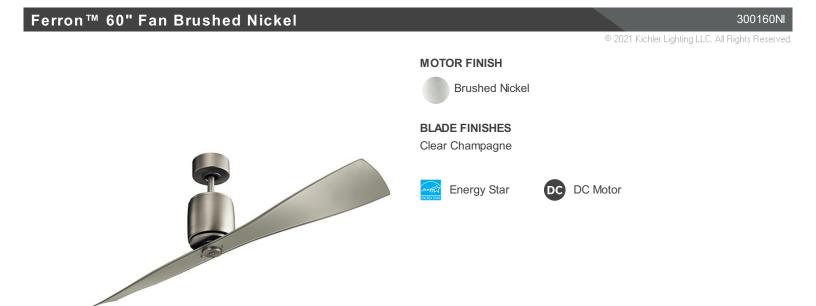

# Product/Ordering Information

| SKU<br>Style                                     | 300160NI<br>Contemporary     | Finish<br>UPC                                     | Brushed Nickel<br>783927543521 |  |  |  |
|--------------------------------------------------|------------------------------|---------------------------------------------------|--------------------------------|--|--|--|
| Housing                                          |                              |                                                   |                                |  |  |  |
| Remote Included<br>Max Stem Tilt                 | Yes<br>30 Degrees            | Primary Material                                  | STEEL                          |  |  |  |
| Blade Finish & Specs                             |                              |                                                   |                                |  |  |  |
| Blade Finish 1<br>Blade Pitch<br>Blades Included | CLEAR CHAMPAGNE<br>14<br>Yes | Blade Material<br>Blade Sweep<br>Number of Blades | POLYCARBONATE<br>60<br>2       |  |  |  |